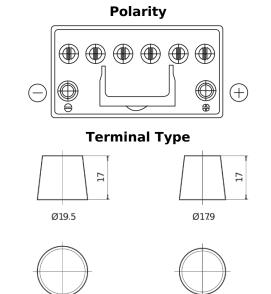

## **EFB CL954**

| Part number                    | CL954         |
|--------------------------------|---------------|
| Technology                     | EFB           |
| EAN/GTIN                       | 3661024016667 |
| Voltage                        | 12 V          |
| Capacity                       | 95.0 Ah       |
| CCA                            | 800 A         |
| Length                         | 306 mm        |
| Width                          | 173 mm        |
| Height                         | 222 mm        |
| Box size                       | D31           |
| Polarity                       | ETN 0         |
| Terminal Type                  | EN taper post |
| Hold Down                      | Korean B1     |
| Weights (subject of variation) | 21.80 kg      |
|                                |               |

PositiveTerminal

## Hold Down

**Negative**Terminal

Design, features and specifications are subject to change without notice. We disclaim any representation or warranty, express or implied, concerning the data or recommendations, and in no event shall be liable for any loss or damage claimed to have arisen as a result. Some products may not be available in your local market.