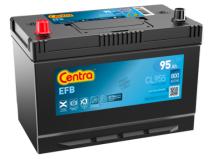

## **EFB CL955**

| Part number                    | CL955         |
|--------------------------------|---------------|
| Technology                     | EFB           |
| EAN/GTIN                       | 3661024016674 |
| Voltage                        | 12 V          |
| Capacity                       | 95.0 Ah       |
| CCA                            | 800 A         |
| Length                         | 306 mm        |
| Width                          | 173 mm        |
| Height                         | 222 mm        |
| Box size                       | D31           |
| Polarity                       | ETN 1         |
| Terminal Type                  | EN taper post |
| Hold Down                      | Korean B1     |
| Weights (subject of variation) | 21.80 kg      |