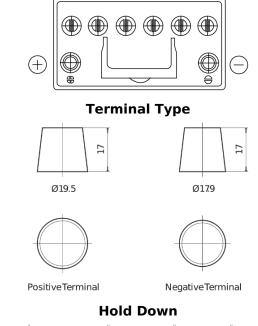

## **EFB CL955**

| Part number                    | CL955         |
|--------------------------------|---------------|
| Technology                     | EFB           |
| EAN/GTIN                       | 3661024016674 |
| Voltage                        | 12 V          |
| Capacity                       | 95.0 Ah       |
| CCA                            | 800 A         |
| Length                         | 306 mm        |
| Width                          | 173 mm        |
| Height                         | 222 mm        |
| Box size                       | D31           |
| Polarity                       | ETN 1         |
| Terminal Type                  | EN taper post |
| Hold Down                      | Korean B1     |
| Weights (subject of variation) | 21.80 kg      |

**Polarity** 

Design, features and specifications are subject to change without notice. We disclaim any representation or warranty, express or implied, concerning the data or recommendations, and in no event shall be liable for any loss or damage claimed to have arisen as a result. Some products may not be available in your local market.