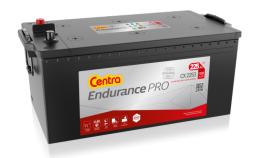

## **EndurancePRO EFB CX2253**

| Part number                    | CX2253        |
|--------------------------------|---------------|
| Technology                     | EFB           |
| EAN/GTIN                       | 3661024016704 |
| Voltage                        | 12 V          |
| Capacity                       | 225.0 Ah      |
| CCA                            | 1150 A        |
| Length                         | 518 mm        |
| Width                          | 274 mm        |
| Height                         | 240 mm        |
| Box size                       | D06           |
| Polarity                       | ETN 3         |
| Terminal Type                  | EN taper post |
| Hold Down                      | В0            |
| Weights (subject of variation) | 60.10 kg      |