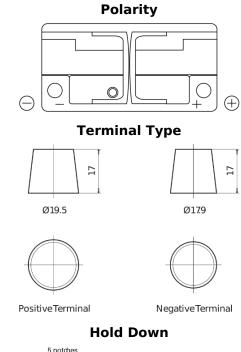

## Power DB1100

| Part number                    | DB1100        |
|--------------------------------|---------------|
| Technology                     | Flooded       |
| EAN/GTIN                       | 3661024026239 |
| Voltage                        | 12 V          |
| Capacity                       | 110.0 Ah      |
| CCA                            | 850 A         |
| Length                         | 392 mm        |
| Width                          | 175 mm        |
| Height                         | 190 mm        |
| Box size                       | L06           |
| Polarity                       | ETN 0         |
| Terminal Type                  | EN taper post |
| Hold Down                      | B13           |
| Weights (subject of variation) | 26.30 kg      |