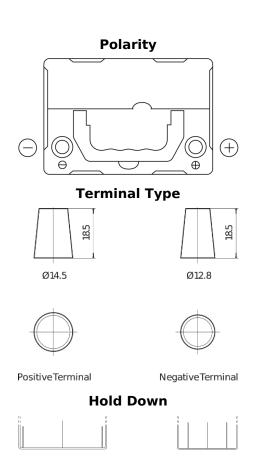

## **Power DB356**

| Part number         | DB356          |
|---------------------|----------------|
| Technology          | Flooded        |
| EAN/GTIN            | 3661024024334  |
| Voltage             | 12 V           |
| Capacity            | 35.0 Ah        |
| CCA                 | 240 A          |
| Length              | 187 mm         |
| Width               | 127 mm         |
| Height              | 220 mm         |
| Box size            | B19            |
| Polarity            | ETN 0          |
| Terminal Type       | JIS taper post |
| Hold Down           | B0             |
| Weights (subject of | 8.90 kg        |
| variation)          |                |