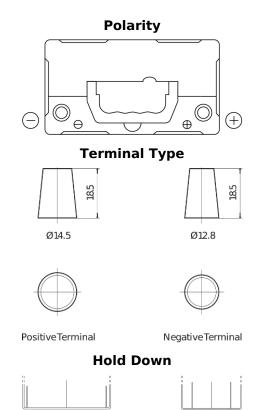

## Power DB456

| Part number                    | DB456          |
|--------------------------------|----------------|
| Technology                     | Flooded        |
| EAN/GTIN                       | 3661024024358  |
| Voltage                        | 12 V           |
| Capacity                       | 45.0 Ah        |
| CCA                            | 330 A          |
| Length                         | 237 mm         |
| Width                          | 127 mm         |
| Height                         | 227 mm         |
| Box size                       | B24            |
| Polarity                       | ETN 0          |
| Terminal Type                  | JIS taper post |
| Hold Down                      | В0             |
| Weights (subject of variation) | 11.40 kg       |