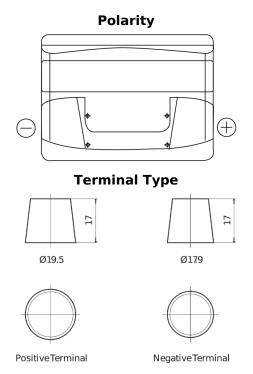

## Power DB500

| Part number                    | DB500         |
|--------------------------------|---------------|
| Technology                     | Flooded       |
| EAN/GTIN                       | 3661024024518 |
| Voltage                        | 12 V          |
| Capacity                       | 50.0 Ah       |
| CCA                            | 450 A         |
| Length                         | 207 mm        |
| Width                          | 175 mm        |
| Height                         | 190 mm        |
| Box size                       | L01           |
| Polarity                       | ETN 0         |
| Terminal Type                  | EN taper post |
| Hold Down                      | B13           |
| Weights (subject of variation) | 12.20 kg      |