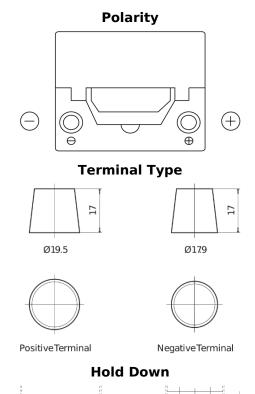

## Power DB504

| Part number                    | DB504         |
|--------------------------------|---------------|
| Technology                     | Flooded       |
| EAN/GTIN                       | 3661024024402 |
| Voltage                        | 12 V          |
| Capacity                       | 50.0 Ah       |
| CCA                            | 360 A         |
| Length                         | 200 mm        |
| Width                          | 173 mm        |
| Height                         | 222 mm        |
| Box size                       | D20           |
| Polarity                       | ETN 0         |
| Terminal Type                  | EN taper post |
| Hold Down                      | Korean B1     |
| Weights (subject of variation) | 12.90 kg      |