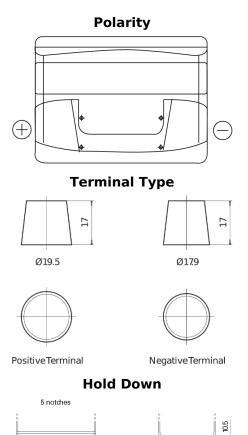

## **Power DB621**

| Part number                    | DB621         |
|--------------------------------|---------------|
| Technology                     | Flooded       |
| EAN/GTIN                       | 3661024024549 |
| Voltage                        | 12 V          |
| Capacity                       | 62.0 Ah       |
| CCA                            | 540 A         |
| Length                         | 242 mm        |
| Width                          | 175 mm        |
| Height                         | 190 mm        |
| Box size                       | L02           |
| Polarity                       | ETN 1         |
| Terminal Type                  | EN taper post |
| Hold Down                      | B13           |
| Weights (subject of variation) | 14.20 kg      |
|                                |               |