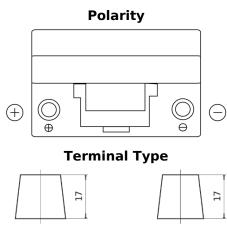

## Power DB705

| Part number                    | DB705         |
|--------------------------------|---------------|
| Technology                     | Flooded       |
| EAN/GTIN                       | 3661024024440 |
| Voltage                        | 12 V          |
| Capacity                       | 70.0 Ah       |
| CCA                            | 540 A         |
| Length                         | 270 mm        |
| Width                          | 173 mm        |
| Height                         | 222 mm        |
| Box size                       | D26           |
| Polarity                       | ETN 1         |
| Terminal Type                  | EN taper post |
| Hold Down                      | Korean B1+B6  |
| Weights (subject of variation) | 16.10 kg      |