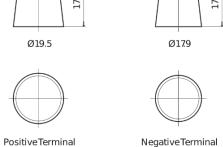

## Power DB705

| Part number                    | DB705         |
|--------------------------------|---------------|
| Technology                     | Flooded       |
| EAN/GTIN                       | 3661024024440 |
| Voltage                        | 12 V          |
| Capacity                       | 70.0 Ah       |
| CCA                            | 540 A         |
| Length                         | 270 mm        |
| Width                          | 173 mm        |
| Height                         | 222 mm        |
| Box size                       | D26           |
| Polarity                       | ETN 1         |
| Terminal Type                  | EN taper post |
| Hold Down                      | Korean B1+B6  |
| Weights (subject of variation) | 16.10 kg      |