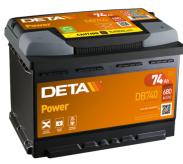

## Power DB740

| Part number                    | DB740         |
|--------------------------------|---------------|
| Technology                     | Flooded       |
| EAN/GTIN                       | 3661024024556 |
| Voltage                        | 12 V          |
| Capacity                       | 74.0 Ah       |
| CCA                            | 680 A         |
| Length                         | 278 mm        |
| Width                          | 175 mm        |
| Height                         | 190 mm        |
| Box size                       | L03           |
| Polarity                       | ETN 0         |
| Terminal Type                  | EN taper post |
| Hold Down                      | B13           |
| Weights (subject of variation) | 16.60 kg      |