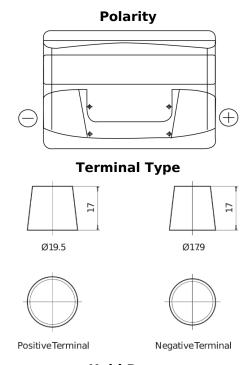

## Power DB802

| Part number                    | DB802         |
|--------------------------------|---------------|
| Technology                     | Flooded       |
| EAN/GTIN                       | 3661024024655 |
| Voltage                        | 12 V          |
| Capacity                       | 80.0 Ah       |
| CCA                            | 700 A         |
| Length                         | 315 mm        |
| Width                          | 175 mm        |
| Height                         | 175 mm        |
| Box size                       | LB4           |
| Polarity                       | ETN 0         |
| Terminal Type                  | EN taper post |
| Hold Down                      | B13           |
| Weights (subject of variation) | 17.80 kg      |