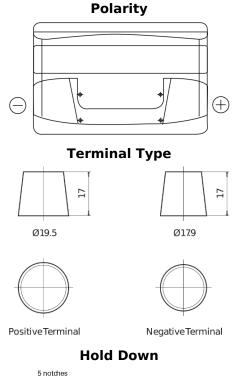

## Power DB950

| Part number                    | DB950         |
|--------------------------------|---------------|
| Technology                     | Flooded       |
| EAN/GTIN                       | 3661024024587 |
| Voltage                        | 12 V          |
| Capacity                       | 95.0 Ah       |
| CCA                            | 800 A         |
| Length                         | 353 mm        |
| Width                          | 175 mm        |
| Height                         | 190 mm        |
| Box size                       | L05           |
| Polarity                       | ETN 0         |
| Terminal Type                  | EN taper post |
| Hold Down                      | B13           |
| Weights (subject of variation) | 21.60 kg      |