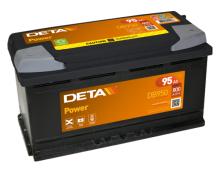

## Power DB950

| Part number                    | DB950         |
|--------------------------------|---------------|
| Technology                     | Flooded       |
| EAN/GTIN                       | 3661024024587 |
| Voltage                        | 12 V          |
| Capacity                       | 95.0 Ah       |
| CCA                            | 800 A         |
| Length                         | 353 mm        |
| Width                          | 175 mm        |
| Height                         | 190 mm        |
| Box size                       | L05           |
| Polarity                       | ETN 0         |
| Terminal Type                  | EN taper post |
| Hold Down                      | B13           |
| Weights (subject of variation) | 21.60 kg      |