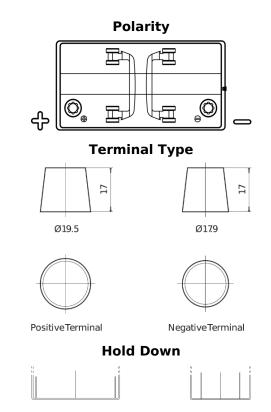

## StartPRO DG1101

| Part number                    | DG1101        |
|--------------------------------|---------------|
| Technology                     | Flooded       |
| EAN/GTIN                       | 3661024025386 |
| Voltage                        | 12 V          |
| Capacity                       | 110.0 Ah      |
| CCA                            | 750 A         |
| Length                         | 349 mm        |
| Width                          | 175 mm        |
| Height                         | 235 mm        |
| Box size                       | D02           |
| Polarity                       | ETN 1         |
| Terminal Type                  | EN taper post |
| Hold Down                      | В0            |
| Weights (subject of variation) | 25.40 kg      |