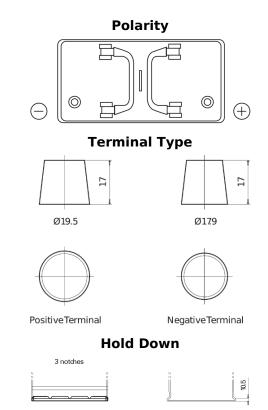

## StartPRO DG1102

| Part number                    | DG1102        |
|--------------------------------|---------------|
| Technology                     | Flooded       |
| EAN/GTIN                       | 3661024025393 |
| Voltage                        | 12 V          |
| Capacity                       | 110.0 Ah      |
| CCA                            | 750 A         |
| Length                         | 349 mm        |
| Width                          | 175 mm        |
| Height                         | 235 mm        |
| Box size                       | D02           |
| Polarity                       | ETN 0         |
| Terminal Type                  | EN taper post |
| Hold Down                      | B1            |
| Weights (subject of variation) | 25.40 kg      |