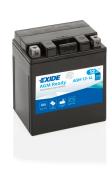

## **AGM Ready AGM12-14**

| Part number                    | AGM12-14      |
|--------------------------------|---------------|
| Technology                     | AGM           |
| EAN/GTIN                       | 3661024033985 |
| Voltage                        | 12 V          |
| Capacity                       | 12.0 Ah       |
| CCA                            | 210 A         |
| Length                         | 135 mm        |
| Width                          | 90 mm         |
| Height                         | 165 mm        |
| Box size                       | C49           |
| Polarity                       | ETN 0         |
| Terminal Type                  | M04           |
| Hold Down                      | В0            |
| Weights (subject of variation) | 4.80 kg       |