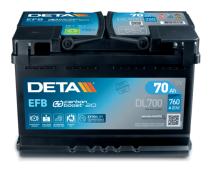

## **EFB DL700**

| Part number                    | DL700         |
|--------------------------------|---------------|
| Technology                     | EFB           |
| EAN/GTIN                       | 3661024025690 |
| Voltage                        | 12 V          |
| Capacity                       | 70.0 Ah       |
| CCA                            | 760 A         |
| Length                         | 278 mm        |
| Width                          | 175 mm        |
| Height                         | 190 mm        |
| Box size                       | L03           |
| Polarity                       | ETN 0         |
| Terminal Type                  | EN taper post |
| Hold Down                      | B13           |
| Weights (subject of variation) | 19.30 kg      |