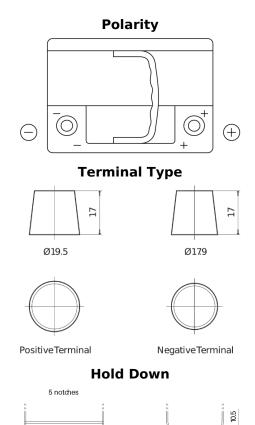

## **Premium EA640**

| Part number                    | EA640         |
|--------------------------------|---------------|
| Technology                     | Flooded       |
| EAN/GTIN                       | 3661024034227 |
| Voltage                        | 12 V          |
| Capacity                       | 64.0 Ah       |
| CCA                            | 640 A         |
| Length                         | 242 mm        |
| Width                          | 175 mm        |
| Height                         | 190 mm        |
| Box size                       | L02           |
| Polarity                       | ETN 0         |
| Terminal Type                  | EN taper post |
| Hold Down                      | B13           |
| Weights (subject of variation) | 14.90 kg      |