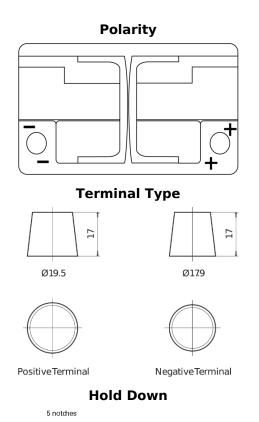

## **Premium EA770**

| Part number                    | EA770         |
|--------------------------------|---------------|
| Technology                     | Flooded       |
| EAN/GTIN                       | 3661024034241 |
| Voltage                        | 12 V          |
| Capacity                       | 77.0 Ah       |
| CCA                            | 760 A         |
| Length                         | 278 mm        |
| Width                          | 175 mm        |
| Height                         | 190 mm        |
| Box size                       | L03           |
| Polarity                       | ETN 0         |
| Terminal Type                  | EN taper post |
| Hold Down                      | B13           |
| Weights (subject of variation) | 17.50 kg      |
|                                |               |