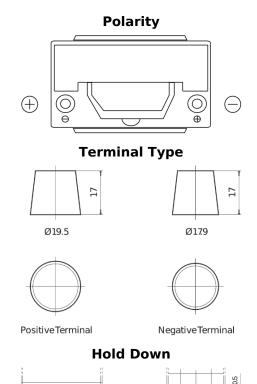

## **Premium EA954**

| Part number                    | EA954         |
|--------------------------------|---------------|
| Technology                     | Flooded       |
| EAN/GTIN                       | 3661024034180 |
| Voltage                        | 12 V          |
| Capacity                       | 95.0 Ah       |
| CCA                            | 800 A         |
| Length                         | 306 mm        |
| Width                          | 173 mm        |
| Height                         | 222 mm        |
| Box size                       | D31           |
| Polarity                       | ETN 0         |
| Terminal Type                  | EN taper post |
| Hold Down                      | Korean B1     |
| Weights (subject of variation) | 21.40 kg      |