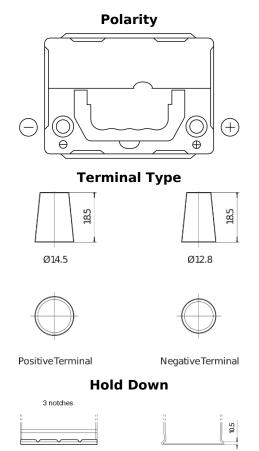

## **Excell EB356A**

| Part number                    | EB356A         |
|--------------------------------|----------------|
| Technology                     | Flooded        |
| EAN/GTIN                       | 3661024034883  |
| Voltage                        | 12 V           |
| Capacity                       | 35.0 Ah        |
| CCA                            | 240 A          |
| Length                         | 187 mm         |
| Width                          | 127 mm         |
| Height                         | 220 mm         |
| Box size                       | B19            |
| Polarity                       | ETN 0          |
| Terminal Type                  | JIS taper post |
| Hold Down                      | Korean B1 Long |
| Weights (subject of variation) | 8.90 kg        |