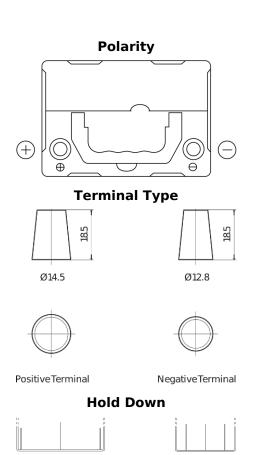

## **Excell EB357**

| Part number         | EB357          |
|---------------------|----------------|
| Technology          | Flooded        |
| EAN/GTIN            | 3661024034340  |
| Voltage             | 12 V           |
| Capacity            | 35.0 Ah        |
| CCA                 | 240 A          |
| Length              | 187 mm         |
| Width               | 127 mm         |
| Height              | 220 mm         |
| Box size            | B19            |
| Polarity            | ETN 1          |
| Terminal Type       | JIS taper post |
| Hold Down           | B0             |
| Weights (subject of | 8.90 kg        |
| variation)          |                |