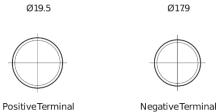

0**



| Part number                    | EB450         |
|--------------------------------|---------------|
| Technology                     | Flooded       |
| EAN/GTIN                       | 3661024034494 |
| Voltage                        | 12 V          |
| Capacity                       | 45.0 Ah       |
| CCA                            | 330 A         |
| Length                         | 220 mm        |
| Width                          | 135 mm        |
| Height                         | 225 mm        |
| Box size                       | E02           |
| Polarity                       | ETN 0         |
| Terminal Type                  | EN taper post |
| Hold Down                      | B1            |
| Weights (subject of variation) | 12.50 kg      |

## Polarity Terminal Type



## **Hold Down**



Design, features and specifications are subject to change without notice. We disclaim any representation or warranty, express or implied, concerning the data or recommendations, and in no event shall be liable for any loss or damage claimed to have arisen as a result. Some products may not be available in your local market.