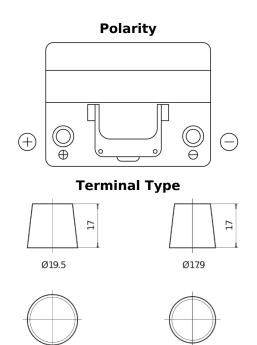

## **Excell EB605**

| Part number                    | EB605         |
|--------------------------------|---------------|
| Technology                     | Flooded       |
| EAN/GTIN                       | 3661024034425 |
| Voltage                        | 12 V          |
| Capacity                       | 60.0 Ah       |
| CCA                            | 480 A         |
| Length                         | 230 mm        |
| Width                          | 173 mm        |
| Height                         | 222 mm        |
| Box size                       | D23           |
| Polarity                       | ETN 1         |
| Terminal Type                  | EN taper post |
| Hold Down                      | Korean B1     |
| Weights (subject of variation) | 14.60 kg      |

**Hold Down** 

NegativeTerminal

PositiveTerminal

Design, features and specifications are subject to change without notice. We disclaim any representation or warranty, express or implied, concerning the data or recommendations, and in no event shall be liable for any loss or damage claimed to have arisen as a result. Some products may not be available in your local market.