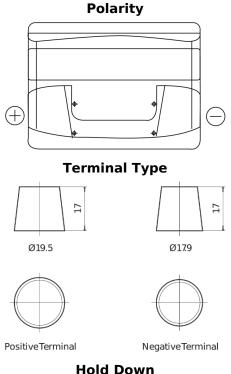

## **Excell EB621**

| Part number                    | EB621         |
|--------------------------------|---------------|
| Technology                     | Flooded       |
| EAN/GTIN                       | 3661024034548 |
| Voltage                        | 12 V          |
| Capacity                       | 62.0 Ah       |
| CCA                            | 540 A         |
| Length                         | 242 mm        |
| Width                          | 175 mm        |
| Height                         | 190 mm        |
| Box size                       | L02           |
| Polarity                       | ETN 1         |
| Terminal Type                  | EN taper post |
| Hold Down                      | B13           |
| Weights (subject of variation) | 14.20 kg      |