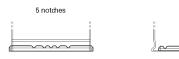

## **Excell EB621**

| Part number                    | EB621         |
|--------------------------------|---------------|
| Technology                     | Flooded       |
| EAN/GTIN                       | 3661024034548 |
| Voltage                        | 12 V          |
| Capacity                       | 62.0 Ah       |
| CCA                            | 540 A         |
| Length                         | 242 mm        |
| Width                          | 175 mm        |
| Height                         | 190 mm        |
| Box size                       | L02           |
| Polarity                       | ETN 1         |
| Terminal Type                  | EN taper post |
| Hold Down                      | B13           |
| Weights (subject of variation) | 14.20 kg      |