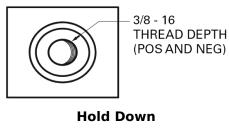

## **Product overview**

**Batteries for Cars** 

| Part number         | EB708           |
|---------------------|-----------------|
| Technology          | Flooded         |
| EAN/GTIN            | 3661024037426   |
| Voltage             | 12 V            |
| Capacity            | 70.0 Ah         |
| CCA                 | 740 A           |
| Length              | 260 mm          |
| Width               | 180 mm          |
| Height              | 186 mm          |
| Box size            | G78             |
| Polarity            | ETN 1           |
| Terminal Type       | SAE S 3/8" side |
|                     | Terminal        |
| Hold Down           | B7              |
| Weights (subject of | 16.70 kg        |
| variation)          |                 |
|                     |                 |