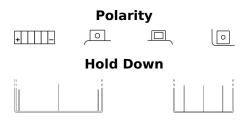

## AGM Ready AGM12-19.1

| Part number                    | AGM12-19.1    |
|--------------------------------|---------------|
| Technology                     | AGM           |
| EAN/GTIN                       | 3661024037600 |
| Voltage                        | 12 V          |
| Capacity                       | 18.0 Ah       |
| CCA                            | 270 A         |
| Length                         | 175 mm        |
| Width                          | 90 mm         |
| Height                         | 155 mm        |
| Box size                       | C61           |
| Polarity                       | ETN 1         |
| Terminal Type                  | M04           |
| Hold Down                      | B0            |
| Weights (subject of variation) | 6.10 kg       |
|                                |               |