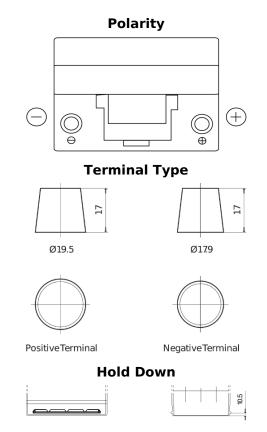

## **Excell EB954**

| Part number                    | EB954         |
|--------------------------------|---------------|
| Technology                     | Flooded       |
| EAN/GTIN                       | 3661024034456 |
| Voltage                        | 12 V          |
| Capacity                       | 95.0 Ah       |
| CCA                            | 760 A         |
| Length                         | 306 mm        |
| Width                          | 173 mm        |
| Height                         | 222 mm        |
| Box size                       | D31           |
| Polarity                       | ETN 0         |
| Terminal Type                  | EN taper post |
| Hold Down                      | Korean B1     |
| Weights (subject of variation) | 20.60 kg      |