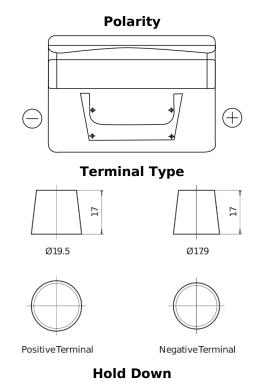

## Classic EC542

| Part number                    | EC542         |
|--------------------------------|---------------|
| Technology                     | Flooded       |
| EAN/GTIN                       | 3661024034852 |
| Voltage                        | 12 V          |
| Capacity                       | 54.0 Ah       |
| CCA                            | 500 A         |
| Length                         | 242 mm        |
| Width                          | 175 mm        |
| Height                         | 175 mm        |
| Box size                       | LB2           |
| Polarity                       | ETN 0         |
| Terminal Type                  | EN taper post |
| Hold Down                      | B13           |
| Weights (subject of variation) | 12.90 kg      |

5 notches

Design, features and specifications are subject to change without notice. We disclaim any representation or warranty, express or implied, concerning the data or recommendations, and in no event shall be liable for any loss or damage claimed to have arisen as a result. Some products may not be available in your local market.