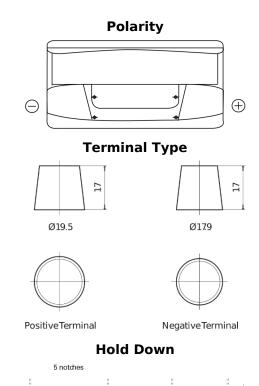

## Classic EC900

| Part number                    | EC900         |
|--------------------------------|---------------|
| Technology                     | Flooded       |
| EAN/GTIN                       | 3661024034838 |
| Voltage                        | 12 V          |
| Capacity                       | 90.0 Ah       |
| CCA                            | 720 A         |
| Length                         | 353 mm        |
| Width                          | 175 mm        |
| Height                         | 190 mm        |
| Box size                       | L05           |
| Polarity                       | ETN 0         |
| Terminal Type                  | EN taper post |
| Hold Down                      | B13           |
| Weights (subject of variation) | 20.50 kg      |