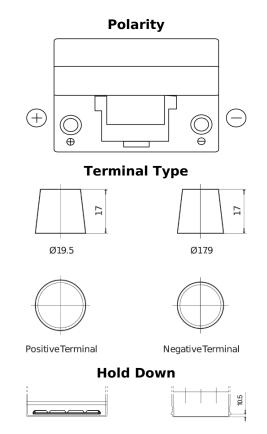

## Classic EC905

| Part number                    | EC905         |
|--------------------------------|---------------|
| Technology                     | Flooded       |
| EAN/GTIN                       | 3661024034760 |
| Voltage                        | 12 V          |
| Capacity                       | 90.0 Ah       |
| CCA                            | 680 A         |
| Length                         | 306 mm        |
| Width                          | 173 mm        |
| Height                         | 222 mm        |
| Box size                       | D31           |
| Polarity                       | ETN 1         |
| Terminal Type                  | EN taper post |
| Hold Down                      | Korean B1     |
| Weights (subject of variation) | 19.90 kg      |