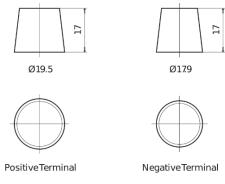

art number                    | ED851T        |
|--------------------------------|---------------|
| Technology                     | GEL           |
| EAN/GTIN                       | 3661024037884 |
| Voltage                        | 12 V          |
| Capacity                       | 85.0 Ah       |
| CCA                            | 350 A         |
| Length                         | 349 mm        |
| Width                          | 175 mm        |
| Height                         | 235 mm        |
| Box size                       | D02           |
| Polarity                       | ETN 1         |
| Terminal Type                  | EN taper post |
| Hold Down                      | В0            |
| Weights (subject of variation) | 29.50 kg      |

# Polarity



### **Terminal Type**



#### **Hold Down**



Design, features and specifications are subject to change without notice. We disclaim any representation or warranty, express or implied, concerning the data or recommendations, and in no event shall be liable for any loss or damage claimed to have arisen as a result. Some products may not be available in your local market.