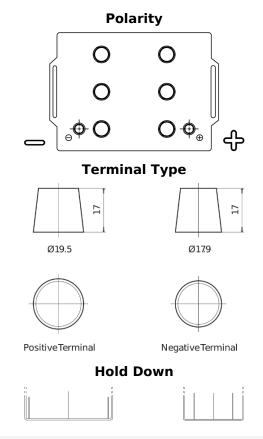

## StartPRO EG145A

| Part number                    | EG145A        |
|--------------------------------|---------------|
|                                |               |
| Technology                     | Flooded       |
| EAN/GTIN                       | 3661024035552 |
| Voltage                        | 12 V          |
| Capacity                       | 145.0 Ah      |
| CCA                            | 1000 A        |
| Length                         | 360 mm        |
| Width                          | 253 mm        |
| Height                         | 240 mm        |
| Box size                       | F21           |
| Polarity                       | ETN 6         |
| Terminal Type                  | EN taper post |
| Hold Down                      | В0            |
| Weights (subject of variation) | 38.10 kg      |