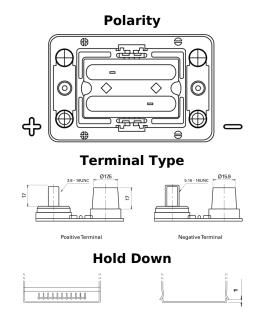

## PowerPRO Agri&Construction EJ050C

| Part number                    | EJ050C            |
|--------------------------------|-------------------|
| Technology                     | AGM               |
| EAN/GTIN                       | 3661024036979     |
| Voltage                        | 12 V              |
| Capacity                       | 50.0 Ah           |
| CCA                            | 800 A             |
| Length                         | 260 mm            |
| Width                          | 173 mm            |
| Height                         | 206 mm            |
| Box size                       | G34               |
| Polarity                       | ETN 1             |
| Terminal Type                  | SAE M 3/8"- 5/16" |
|                                | taper&stud        |
| Hold Down                      | B7                |
| Weights (subject of variation) | 17.90 kg          |