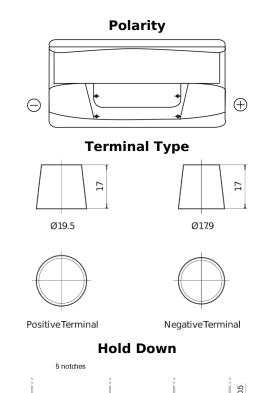

## PowerPRO Agri&Construction EJ1000

| Part number                    | EJ1000        |
|--------------------------------|---------------|
| Technology                     | Flooded       |
| EAN/GTIN                       | 3661024036986 |
| Voltage                        | 12 V          |
| Capacity                       | 100.0 Ah      |
| CCA                            | 850 A         |
| Length                         | 353 mm        |
| Width                          | 175 mm        |
| Height                         | 190 mm        |
| Box size                       | L05           |
| Polarity                       | ETN 0         |
| Terminal Type                  | EN taper post |
| Hold Down                      | B13           |
| Weights (subject of variation) | 21.80 kg      |