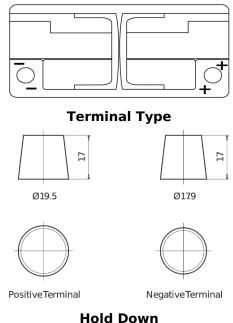

## **AGM EK1060**

**Polarity** 

| Part number                    | EK1060        |
|--------------------------------|---------------|
| Technology                     | AGM           |
| EAN/GTIN                       | 3661024037938 |
| Voltage                        | 12 V          |
| Capacity                       | 106.0 Ah      |
| CCA                            | 950 A         |
| Length                         | 392 mm        |
| Width                          | 175 mm        |
| Height                         | 190 mm        |
| Box size                       | L06           |
| Polarity                       | ETN 0         |
| Terminal Type                  | EN taper post |
| Hold Down                      | B13           |
| Weights (subject of variation) | 29.00 kg      |