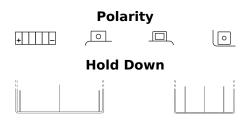

## AGM Ready AGM12-6.5

| Part number                    | AGM12-6.5     |
|--------------------------------|---------------|
| Technology                     | AGM           |
| EAN/GTIN                       | 3661024038102 |
| Voltage                        | 12 V          |
| Capacity                       | 6.5 Ah        |
| CCA                            | 85 A          |
| Length                         | 150 mm        |
| Width                          | 65 mm         |
| Height                         | 95 mm         |
| Box size                       | C50           |
| Polarity                       | ETN 1         |
| Terminal Type                  | M04           |
| Hold Down                      | B0            |
| Weights (subject of variation) | 2.30 kg       |
|                                |               |