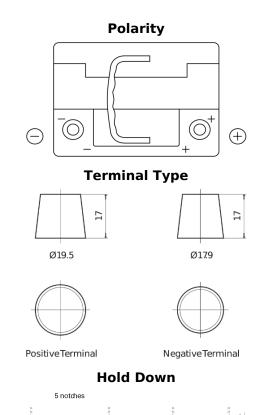

## **AGM EK620**

| EK620<br>AGM<br>3661024037891 |
|-------------------------------|
|                               |
| 3661024037891                 |
| 300102 1037 031               |
| 12 V                          |
| 62.0 Ah                       |
| 680 A                         |
| 242 mm                        |
| 175 mm                        |
| 190 mm                        |
| L02                           |
| ETN 0                         |
| EN taper post                 |
| B13                           |
| 17.90 kg                      |
| 1<br>1<br>1<br>1<br>1         |