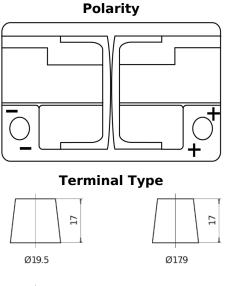

## **AGM EK700**

| Part number                    | EK700         |
|--------------------------------|---------------|
| Technology                     | AGM           |
| EAN/GTIN                       | 3661024035712 |
| Voltage                        | 12 V          |
| Capacity                       | 70.0 Ah       |
| CCA                            | 760 A         |
| Length                         | 278 mm        |
| Width                          | 175 mm        |
| Height                         | 190 mm        |
| Box size                       | L03           |
| Polarity                       | ETN 0         |
| Terminal Type                  | EN taper post |
| Hold Down                      | B13           |
| Weights (subject of variation) | 20.60 kg      |

5 notches

 $\sim\sim\sim\sim$ 

NegativeTerminal

10.5

PositiveTerminal

Hold Down

Design, features and specifications are subject to change without notice. We disclaim any representation or warranty, express or implied, concerning the data or recommendations, and in no event shall be liable for any loss or damage claimed to have arisen as a result. Some products may not be available in your local market.