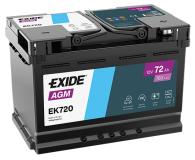

## **AGM EK720**

| Part number                    | EK720         |
|--------------------------------|---------------|
| Technology                     | AGM           |
| EAN/GTIN                       | 3661024037907 |
| Voltage                        | 12 V          |
| Capacity                       | 72.0 Ah       |
| CCA                            | 760 A         |
| Length                         | 278 mm        |
| Width                          | 175 mm        |
| Height                         | 190 mm        |
| Box size                       | L03           |
| Polarity                       | ETN 0         |
| Terminal Type                  | EN taper post |
| Hold Down                      | B13           |
| Weights (subject of variation) | 20.60 kg      |
|                                |               |