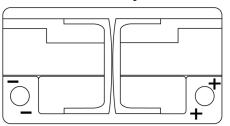

## **AGM EK820**





| Part number                    | EK820         |
|--------------------------------|---------------|
| Technology                     | AGM           |
| EAN/GTIN                       | 3661024037914 |
| Voltage                        | 12 V          |
| Capacity                       | 82.0 Ah       |
| CCA                            | 800 A         |
| Length                         | 315 mm        |
| Width                          | 175 mm        |
| Height                         | 190 mm        |
| Box size                       | L04           |
| Polarity                       | ETN 0         |
| Terminal Type                  | EN taper post |
| Hold Down                      | B13           |
| Weights (subject of variation) | 23.30 kg      |

Polarity



## **Terminal Type**



PositiveTerminal



Ø17.9

17

NegativeTerminal

Hold Down



Design, features and specifications are subject to change without notice. We disclaim any representation or warranty, express or implied, concerning the data or recommendations, and in no event shall be liable for any loss or damage claimed to have arisen as a result. Some products may not be available in your local market.