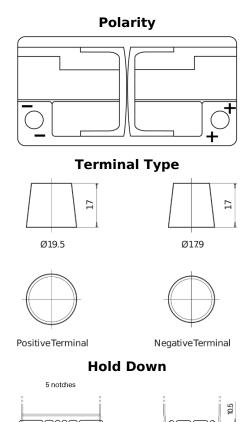

## **AGM EK960**

| Part number                    | EK960         |
|--------------------------------|---------------|
| Technology                     | AGM           |
| EAN/GTIN                       | 3661024037921 |
| Voltage                        | 12 V          |
| Capacity                       | 96.0 Ah       |
| CCA                            | 850 A         |
| Length                         | 353 mm        |
| Width                          | 175 mm        |
| Height                         | 190 mm        |
| Box size                       | L05           |
| Polarity                       | ETN 0         |
| Terminal Type                  | EN taper post |
| Hold Down                      | B13           |
| Weights (subject of variation) | 26.10 kg      |
|                                |               |