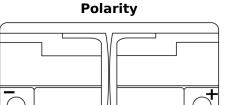

## **EFB EL1000**

| Part number                    | EL1000        |
|--------------------------------|---------------|
| Technology                     | EFB           |
| EAN/GTIN                       | 3661024037389 |
| Voltage                        | 12 V          |
| Capacity                       | 100.0 Ah      |
| CCA                            | 900 A         |
| Length                         | 353 mm        |
| Width                          | 175 mm        |
| Height                         | 190 mm        |
| Box size                       | L05           |
| Polarity                       | ETN 0         |
| Terminal Type                  | EN taper post |
| Hold Down                      | B13           |
| Weights (subject of variation) | 25.50 kg      |