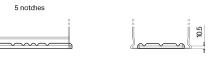

## **EFB EL1000**

| Part number                    | EL1000        |
|--------------------------------|---------------|
| Technology                     | EFB           |
| EAN/GTIN                       | 3661024037389 |
| Voltage                        | 12 V          |
| Capacity                       | 100.0 Ah      |
| CCA                            | 900 A         |
| Length                         | 353 mm        |
| Width                          | 175 mm        |
| Height                         | 190 mm        |
| Box size                       | L05           |
| Polarity                       | ETN 0         |
| Terminal Type                  | EN taper post |
| Hold Down                      | B13           |
| Weights (subject of variation) | 25.50 kg      |

**Terminal Type** 

Ø19.5

Negative Terminal

17

PositiveTerminal

**Hold Down** 

Design, features and specifications are subject to change without notice. We disclaim any representation or warranty, express or implied, concerning the data or recommendations, and in no event shall be liable for any loss or damage claimed to have arisen as a result. Some products may not be available in your local market.