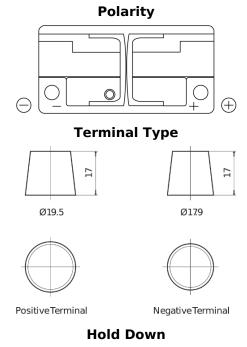

## **EFB EL1050**

| Part number                    | EL1050        |
|--------------------------------|---------------|
| Technology                     | EFB           |
| EAN/GTIN                       | 3661024037327 |
| Voltage                        | 12 V          |
| Capacity                       | 105.0 Ah      |
| CCA                            | 950 A         |
| Length                         | 392 mm        |
| Width                          | 175 mm        |
| Height                         | 190 mm        |
| Box size                       | L06           |
| Polarity                       | ETN 0         |
| Terminal Type                  | EN taper post |
| Hold Down                      | B13           |
| Weights (subject of variation) | 27.20 kg      |