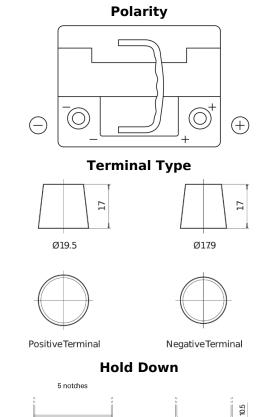

## **EFB EL550**

| Part number                    | EL550         |
|--------------------------------|---------------|
| Technology                     | EFB           |
| EAN/GTIN                       | 3661024036757 |
| Voltage                        | 12 V          |
| Capacity                       | 55.0 Ah       |
| CCA                            | 540 A         |
| Length                         | 207 mm        |
| Width                          | 175 mm        |
| Height                         | 190 mm        |
| Box size                       | L01           |
| Polarity                       | ETN 0         |
| Terminal Type                  | EN taper post |
| Hold Down                      | B13           |
| Weights (subject of variation) | 14.10 kg      |