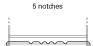

## **EFB EL600**

| Part number                    | EL600         |
|--------------------------------|---------------|
| Technology                     | EFB           |
| EAN/GTIN                       | 3661024035682 |
| Voltage                        | 12 V          |
| Capacity                       | 60.0 Ah       |
| CCA                            | 640 A         |
| Length                         | 242 mm        |
| Width                          | 175 mm        |
| Height                         | 190 mm        |
| Box size                       | L02           |
| Polarity                       | ETN 0         |
| Terminal Type                  | EN taper post |
| Hold Down                      | B13           |
| Weights (subject of variation) | 17.00 kg      |