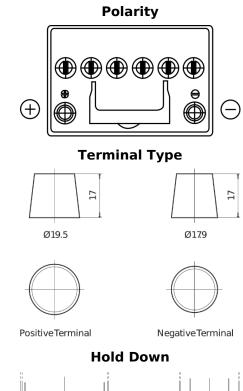

## **EFB EL605**

| Part number                    | EL605         |
|--------------------------------|---------------|
| Technology                     | EFB           |
| EAN/GTIN                       | 3661024036726 |
| Voltage                        | 12 V          |
| Capacity                       | 60.0 Ah       |
| CCA                            | 520 A         |
| Length                         | 230 mm        |
| Width                          | 173 mm        |
| Height                         | 222 mm        |
| Box size                       | D23           |
| Polarity                       | ETN 1         |
| Terminal Type                  | EN taper post |
| Hold Down                      | В0            |
| Weights (subject of variation) | 15.80 kg      |