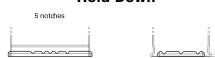

## **Hold Down**

Design, features and specifications are subject to change without notice. We disclaim any representation or warranty, express or implied, concerning the data or recommendations, and in no event shall be liable for any loss or damage claimed to have arisen as a result. Some products may not be available in your local market.

## **EFB EL652**

| Part number                    | EL652         |
|--------------------------------|---------------|
| Technology                     | EFB           |
| EAN/GTIN                       | 3661024036542 |
| Voltage                        | 12 V          |
| Capacity                       | 65.0 Ah       |
| CCA                            | 650 A         |
| Length                         | 278 mm        |
| Width                          | 175 mm        |
| Height                         | 175 mm        |
| Box size                       | LB3           |
| Polarity                       | ETN 0         |
| Terminal Type                  | EN taper post |
| Hold Down                      | B13           |
| Weights (subject of variation) | 16.20 kg      |