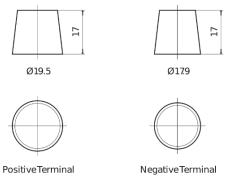

## Polarity Terminal Type

## **EFB EL652**

| Part number                    | EL652         |
|--------------------------------|---------------|
| Technology                     | EFB           |
| EAN/GTIN                       | 3661024036542 |
| Voltage                        | 12 V          |
| Capacity                       | 65.0 Ah       |
| CCA                            | 650 A         |
| Length                         | 278 mm        |
| Width                          | 175 mm        |
| Height                         | 175 mm        |
| Box size                       | LB3           |
| Polarity                       | ETN 0         |
| Terminal Type                  | EN taper post |
| Hold Down                      | B13           |
| Weights (subject of variation) | 16.20 kg      |