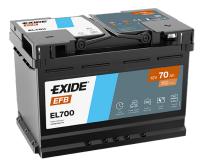

## **EFB EL700**

| Part number                    | EL700         |
|--------------------------------|---------------|
| Technology                     | EFB           |
| EAN/GTIN                       | 3661024035699 |
| Voltage                        | 12 V          |
| Capacity                       | 70.0 Ah       |
| CCA                            | 760 A         |
| Length                         | 278 mm        |
| Width                          | 175 mm        |
| Height                         | 190 mm        |
| Box size                       | L03           |
| Polarity                       | ETN 0         |
| Terminal Type                  | EN taper post |
| Hold Down                      | B13           |
| Weights (subject of variation) | 19.30 kg      |