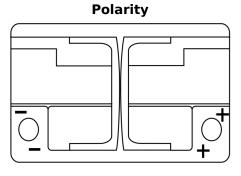

## **EFB EL700**

| Part number                    | EL700         |
|--------------------------------|---------------|
| Technology                     | EFB           |
| EAN/GTIN                       | 3661024035699 |
| Voltage                        | 12 V          |
| Capacity                       | 70.0 Ah       |
| CCA                            | 760 A         |
| Length                         | 278 mm        |
| Width                          | 175 mm        |
| Height                         | 190 mm        |
| Box size                       | L03           |
| Polarity                       | ETN 0         |
| Terminal Type                  | EN taper post |
| Hold Down                      | B13           |
| Weights (subject of variation) | 19.30 kg      |

## **Hold Down**

NegativeTerminal

PositiveTerminal

Design, features and specifications are subject to change without notice. We disclaim any representation or warranty, express or implied, concerning the data or recommendations, and in no event shall be liable for any loss or damage claimed to have arisen as a result. Some products may not be available in your local market.