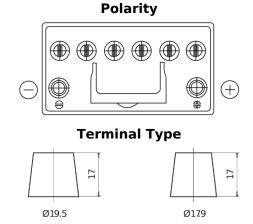

## **EFB EL954**

| Part number                    | EL954         |
|--------------------------------|---------------|
| Technology                     | EFB           |
| EAN/GTIN                       | 3661024036733 |
| Voltage                        | 12 V          |
| Capacity                       | 95.0 Ah       |
| CCA                            | 800 A         |
| Length                         | 306 mm        |
| Width                          | 173 mm        |
| Height                         | 222 mm        |
| Box size                       | D31           |
| Polarity                       | ETN 0         |
| Terminal Type                  | EN taper post |
| Hold Down                      | Korean B1     |
| Weights (subject of variation) | 21.80 kg      |