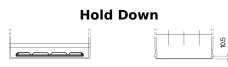

## **EFB EL954**

| Part number                    | EL954         |
|--------------------------------|---------------|
| Technology                     | EFB           |
| EAN/GTIN                       | 3661024036733 |
| Voltage                        | 12 V          |
| Capacity                       | 95.0 Ah       |
| CCA                            | 800 A         |
| Length                         | 306 mm        |
| Width                          | 173 mm        |
| Height                         | 222 mm        |
| Box size                       | D31           |
| Polarity                       | ETN 0         |
| Terminal Type                  | EN taper post |
| Hold Down                      | Korean B1     |
| Weights (subject of variation) | 21.80 kg      |